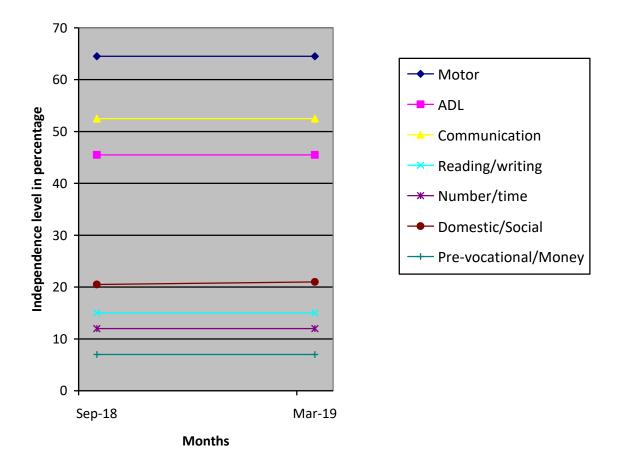

## **Medical Report**

| Hainht / Wainht                     | Curre                                                                                                                                                                                               | nt Report                           | Pro   | Previous Report                       |                   |                              |  |  |  |  |
|-------------------------------------|-----------------------------------------------------------------------------------------------------------------------------------------------------------------------------------------------------|-------------------------------------|-------|---------------------------------------|-------------------|------------------------------|--|--|--|--|
| Height/ Weight                      | 1150                                                                                                                                                                                                | 115cm/15kg                          |       | 115cm/15kg                            |                   |                              |  |  |  |  |
| Exercises Give                      | า                                                                                                                                                                                                   | Appli                               |       | ances Given                           |                   | Physical Progress            |  |  |  |  |
| Yoga Training                       |                                                                                                                                                                                                     |                                     |       | Nil                                   |                   | Physically Normal.           |  |  |  |  |
| Class (*)                           | Autism                                                                                                                                                                                              | Autism                              |       |                                       |                   |                              |  |  |  |  |
| Report Period                       | Sep 201                                                                                                                                                                                             | Sep 2018 to Mar 2019                |       |                                       |                   |                              |  |  |  |  |
| Severity of Intellectual Disability |                                                                                                                                                                                                     | Moderate Intellectual disability    |       |                                       |                   |                              |  |  |  |  |
| Assessment                          |                                                                                                                                                                                                     |                                     |       | Sep 2018<br>(Initial<br>Assessment**) |                   | 9                            |  |  |  |  |
|                                     | 1.Motor                                                                                                                                                                                             | 1.Motor Activities                  |       | 4.5                                   | 64.5              |                              |  |  |  |  |
| (**) % represents                   | 2.Activit<br>Living                                                                                                                                                                                 | 2.Activities of Daily<br>Living     |       | 45.5                                  |                   | ;                            |  |  |  |  |
| assessment based on                 | 3.Comm                                                                                                                                                                                              | 3.Communication                     |       | 52.5                                  |                   | i                            |  |  |  |  |
| normal development of 100%          |                                                                                                                                                                                                     | 4.Reading/ Writing                  |       | 15                                    |                   |                              |  |  |  |  |
|                                     | 5.Numb                                                                                                                                                                                              | 5.Number/ Time                      |       | 12                                    |                   |                              |  |  |  |  |
|                                     | Skills                                                                                                                                                                                              | 6.Domestic / Social<br>Skills       |       | 20.5                                  |                   |                              |  |  |  |  |
|                                     |                                                                                                                                                                                                     | 7.Pre Vocational /<br>Money Concept |       | 7                                     |                   |                              |  |  |  |  |
|                                     | Na                                                                                                                                                                                                  | ature of Progra                     | arm ' |                                       | program<br>pation | Prizes /<br>Recognitions won |  |  |  |  |
| Extra-Curricular / Participation    | Cultural                                                                                                                                                                                            |                                     |       |                                       | -                 | -                            |  |  |  |  |
| i di dicipation                     | Sports                                                                                                                                                                                              |                                     |       |                                       | -                 | -                            |  |  |  |  |
|                                     | Drawing                                                                                                                                                                                             |                                     |       |                                       | -                 | -                            |  |  |  |  |
| Progress Report                     | Since joining, he has improved 0.28% on average out of seven areas in period of 6 months based on BASIC-MR Scale provided by NIMH.                                                                  |                                     |       |                                       |                   |                              |  |  |  |  |
| Comments                            | At present we are teaching  • Dust/wipe table, chairs etc.  • Point to five body parts.  • Collect waste and put away in the waste paper basket.  • Match five similar objects.  • Rote counts 1-5. |                                     |       |                                       |                   |                              |  |  |  |  |

- (\*) Pre-Primary (3-6 yrs of age)
  Primary (6-10 yrs of age)
  Secondary (11-14 yrs of age)
  Pre-vocational (15-18 yrs of age)
  Autism (Children affected with Autism Spectrum Disorders)
- (\*\*) % represents assessment based on normal development of 100%